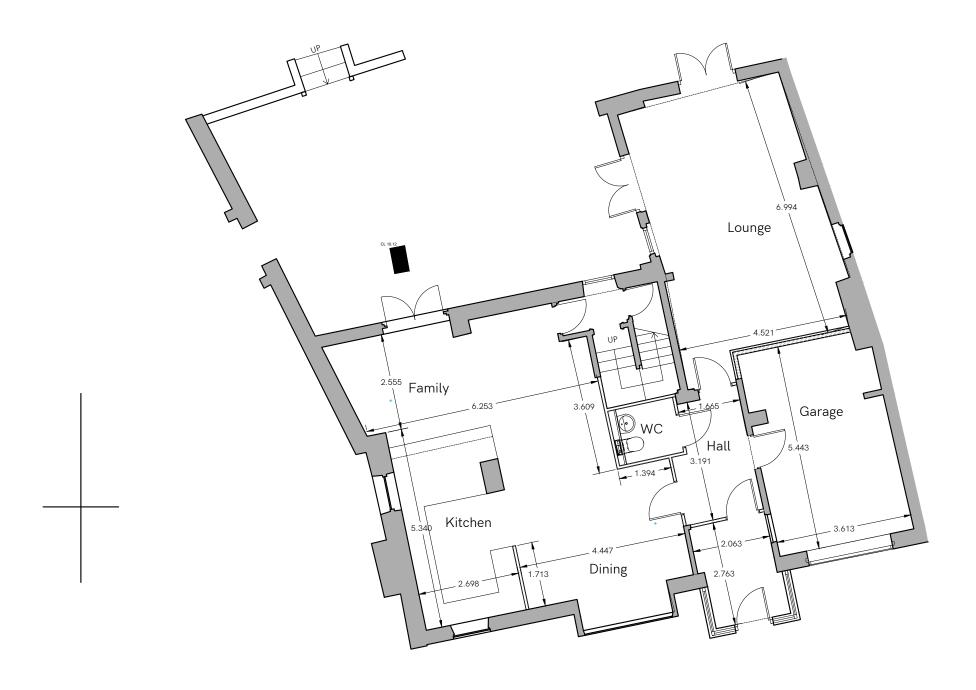

PROPOSED FLOOR AREAS BASEMENT AREA - 29.94m<sup>2</sup> GROUND FLOOR AREA - 108.94m<sup>2</sup>

FIRST FLOOR AREA - 124.58m<sup>2</sup> TOTAL FLOOR AREA - 263.46m<sup>2</sup>

Note:
Do not scale from this drawing. This drawing is copyright of Ergo Projects Ltd. All dimensions to to checked prior to any work commencing. Any discrepancies to be reported to Ergo Projects immediately.

## Ground Floor Plan

Azure Business Centre, High Street, Newburn, Newcastle upon Tyne. NE15 8LN www.ergoprojects.co.uk

PROJECT:
The Vane Arms - Refurb

Proposed Ground Floor Plan

Mar 20

SHEET SIZE: 1:100 АЗ